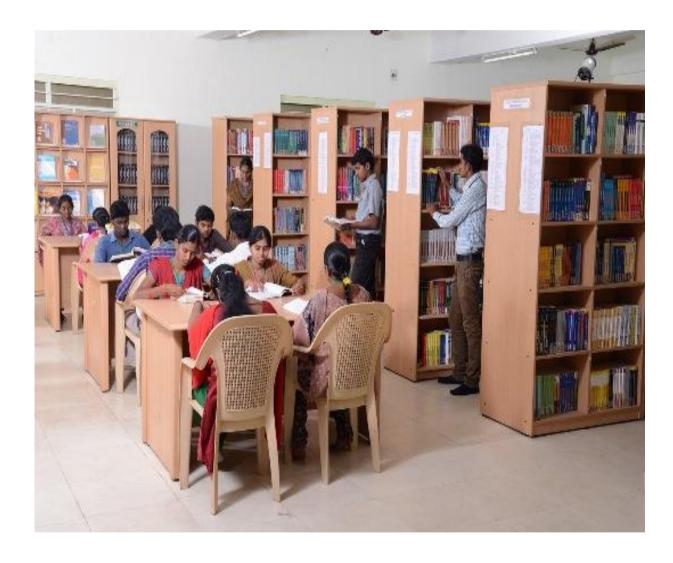

#### STUDY HALL

Dr. S. JAYANTHI, M.E., Ph.D.,
PRINCIPAL
TAGORE INSTITUTE OF ENGINEERING
AND TECHNOLOGY
Deviyakurichi - 636 112.
Thalaivasal (Tk.), Salem (Dt.)