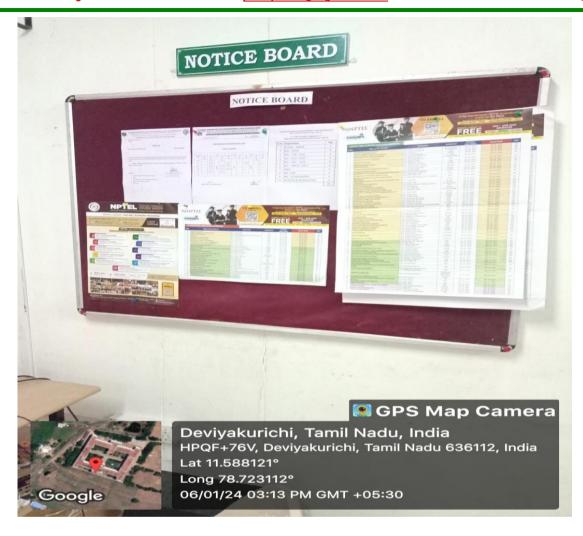

#### **NOTICE BOARD**

Dr. S. JAYANTHI, M.E., Ph.D.,
PRINCIPAL
TAGORE INSTITUTE OF ENGINEERING
AND TECHNOLOGY
Deviyakurichi - 636 112.
Thalaivasal (Tk.), Salem (Dt.)