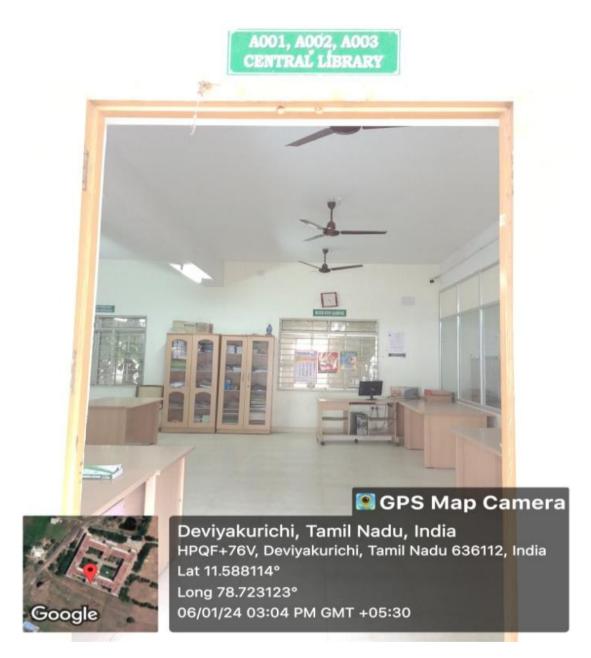

#### LIBRARY PHOTOS

Dr. S. JAYANTHI, M.E., Ph.D.,
PRINCIPAL
TAGORE INSTITUTE OF ENGINEERING
AND TECHNOLOGY
Deviyakurichi - 636 112.
Thalaivasal (Tk.), Salem (Dt.)

#### CENTRAL LIBRARY PHOTOS

Dr. S. JAYANTHI, M.E., Ph.D.,
PRINCIPAL
TAGORE INSTITUTE OF ENGINEERING
AND TECHNOLOGY
Deviyakurichi-636 112.
Thalaivasal (Tk.), Salem (Dt.)